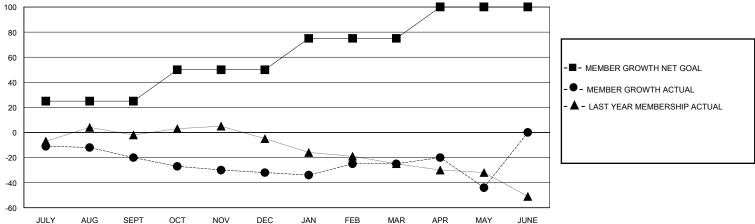

# GOALS AND ACTUAL MEMBERS CUMULATIVE

| DROPPED CLUBS: 0           |     | 38 CLUBS OF 54 ADDED 1 OR MORE<br>NEW MEMBERS | GENDER DISTRIBUTION  MALE 668 (64.05%) |              |     |
|----------------------------|-----|-----------------------------------------------|----------------------------------------|--------------|-----|
| DROPPED MEMBERS            |     |                                               | FEMALE                                 | 375 (35.95%) |     |
| DECEASED                   | 26  | CLICK HERE FOR CUMULATIVE                     | TOTAL FAMILY UNIT MEMBERS              |              | 139 |
| CLUB CANCELLED 0 OTHER 115 |     | MEMBERSHIP DATA                               | FAMILY MEMBERS PAYING HALF DUES        |              | 72  |
| TOTAL                      | 141 |                                               |                                        |              |     |